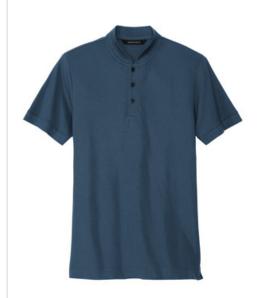

# Mercer+Mettle<sup>™</sup> Stretch Pique Henley MM1008

Borrowing a classic polo's fit and rib knit trim, this modern Henley lends styling versatility and casual ease to any scenario. The fabric offers just enough stretch and moisture wicking, making it perfect for work or weekend wear. Rimmed, black satin-finished buttons accent the neckline while notch vents finish the hem.

#### Fabric+Weight

■ 5.5-ounce, 55/40/5 cotton/poly/spandex diamond pique

#### Features+Benefits

- Moisture-wicking
- 3-button placket
- Rimmed, black satin-finished buttons
- Ribbed cuffs
- Self-turned hem
- Notched vents