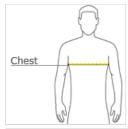

#### **HOW TO MEASURE**

#### CHEST WIDTH

Measure under the arm and around the fullest part of the chest with arms down, keeping tape horizontal.

## SIZE CHART

|   |       | XS    | S     | М     | L     | XL    | 2XL   | 3XL   | 4XL   |
|---|-------|-------|-------|-------|-------|-------|-------|-------|-------|
| ſ | Chest | 32-34 | 35-37 | 38-40 | 41-43 | 44-47 | 48-51 | 52-56 | 57-61 |